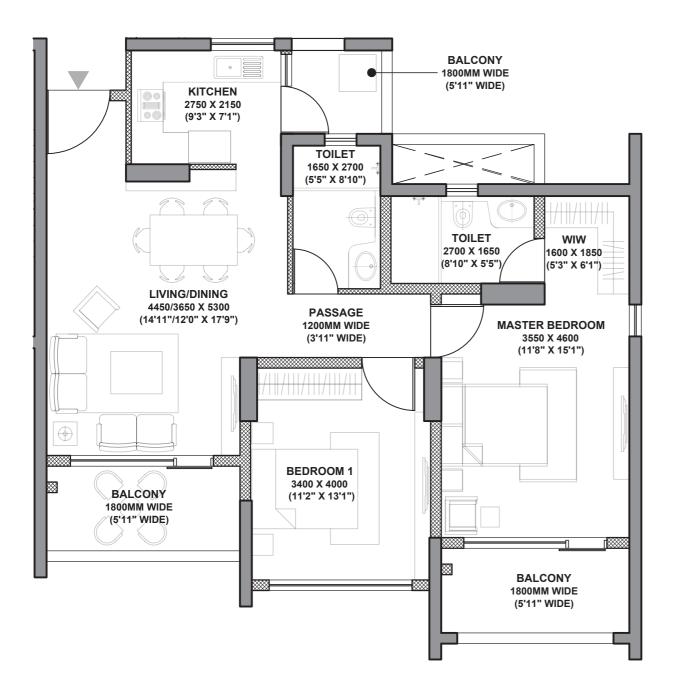

#### UNIT: 2 BHK (TYPE 2)

AREAS AS PER RERA UNIT CARPET AREA - 83.05 SQ.M. UNIT BALCONY AREA - 14.12 SQ.M. TOTAL AREA - 97.17 SQ.M.

RERA registration for Godrej Air (in four phases). Bearing No. RC/REP/HARERA/GGM/2018/32; RC/REP/HARERA/GGM/2018/33; RC/REP/HARERA/GGM/2018/34 & No. RC/REP/HARERA/GGM/2018/35 all dated 07.12.2018. License No. 115 of 2012. Building Plan Approval – Memo No. ZP-853/AD(RA)/2018/30817 dated 31.10.2018. available at www.haryanarera.gov.in

This is not an offer, an invitation to offer and/or commitment of any nature. This contains artistic impressions and no warranty is expressly or impliedly given that the completed development will comply in any degree with such artist's impression as depicted. Fixtures, furnitures hown in the layout plan are for representational purposes only and do not form a part of the standard specifications/amenities/services to be provided in the unit. "VIVIV' depicts only the area where a walk in wardrobe can be installed. However, the same is not being installed by the Developer. All specifications of the unit and fixtures and fitting shown in the plan are not final or binding upon the Developer to provide unless explicitly agreed in the final agreement between the Parties