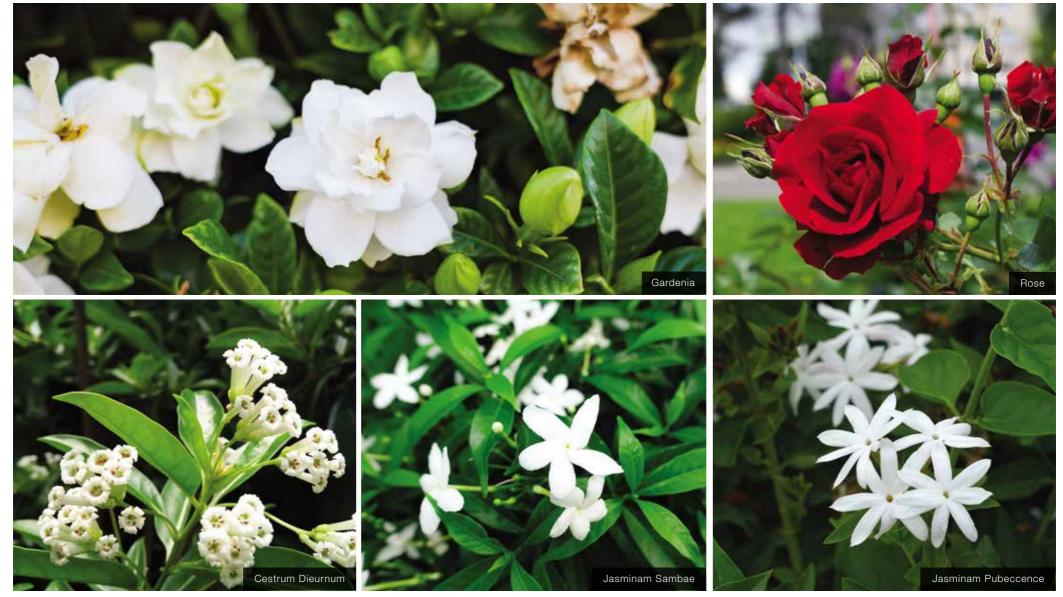

## THE FRAGRANCE GARDEN HAS 11 VARIETIES OF FLOWERS CHOSEN FOR THEIR FRAGRANCE AND HEALING ABILITIES

- Jasminam Sambae
- Jasminam Pubeccence
- Gardenia

RosePlumenia

Cestrum Dieurnum

Cestrum Nocturum

Stock images for representative purpose only