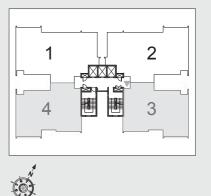

## TOWER A3

#### UNIT: 2 BHK (TYPE 1)

AREAS AS PER RERA UNIT CARPET AREA - 83.11 SQ.M. UNIT BALCONY AREA - 13.91 SQ.M. TOTAL AREA - 97.02 SQ.M.

RERA registration for Godrej Air (in four phases). Bearing No. RC/REP/HARERA/GGM/2018/32; RC/REP/HARERA/GGM/2018/33; RC/REP/HARERA/GGM/2018/34 & No. RC/REP/HARERA/GGM/2018/33 all dated 07.12.2018. License No. 115 of 2012. Building Plan Approval – Memo No. ZP-853/AD(RA)/2018/30817 dated 31.10.2018. available at www.haryanarera.gov.in