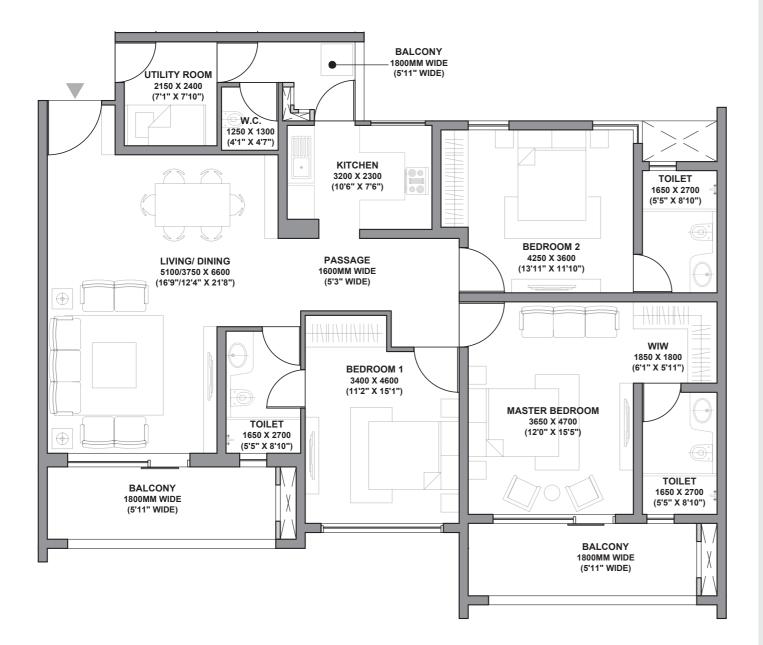

#### UNIT: 3 BHK + UTILITY (TYPE 1)

AREAS AS PER RERA UNIT CARPET AREA - 127.41 SQ.M. UNIT BALCONY AREA - 19.53 SQ.M. TOTAL AREA - 146.94 SQ.M.

RERA registration for Godrej Air (in four phases). Bearing No. RC/REP/HARERA/GGM/2018/32; RC/REP/HARERA/GGM/2018/32; RC/REP/HARERA/GGM/2018/34 & No. RC/REP/HARERA/GGM/2018/35 all dated 07.12.2018. License No. 115 of 2012. Building Plan Approval – Memo No. ZP-853/AD(RA)/2018/30817 dated 31.10.2018. available at www.haryanarera.gov.in

This is not an offer, an invitation to offer and/or commitment of any nature. This contains artistic impressions and no warranty is expressly or impliedly given that the completed development will comply in any degree with such artist's impression as depicted. Fixtures, furnitures hown in the layout plan are for representational purposes only and do not form a part of the standard specifications/amenities/services to be provided in the unit. "VIW- depicts only the area where a walk in wardrobe can be installed. However, the same is not being installed by the Developer. All specifications of the unit and fixtures and fitting shown in the plan are not final or binding upon the Developer to provide unless explicitly agreed in the final agreement between the Parties