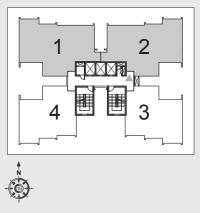

## TOWER: A2

#### UNIT: 4 BHK + UTILITY (TYPE 1)

AREAS AS PER RERA UNIT CARPET AREA - 153.68 SQ.M. UNIT BALCONY AREA - 27.54 SQ.M. TOTAL AREA - 181.22 SQ.M.

RERA registration for Godrej Air (in four phases). Bearing No. RC/REP/HARERA/GGM/2018/32; RC/REP/HARERA/GGM/2018/33; RC/REP/HARERA/GGM/2018/34 & No. RC/REP/HARERA/GGM/2018/35 all dated 07.12.2018. License No. 115 of 2012. Building Plan Approval – Memo No. ZP-853/AD(RA)/2018/30817 dated 31.10.2018. available at