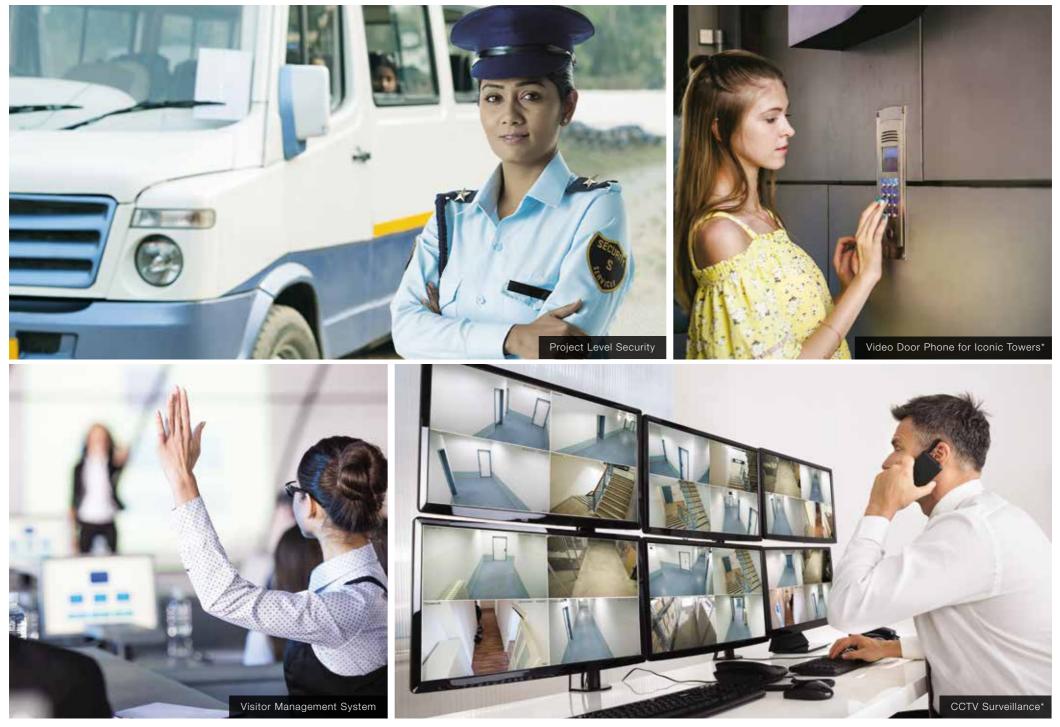

### ORGANIC FOOD DELIVERY AT YOUR DOORSTEP

Get fresh and organic food delivered to your doorstep which helps in maintaining a better physical, mental and emotional health.

CCTV at Ground Floor Lobbies, Basement Lobbies, Club Lobby, Main Gate, Peripheries and Terraces. \*Iconic Towers - A2, A4