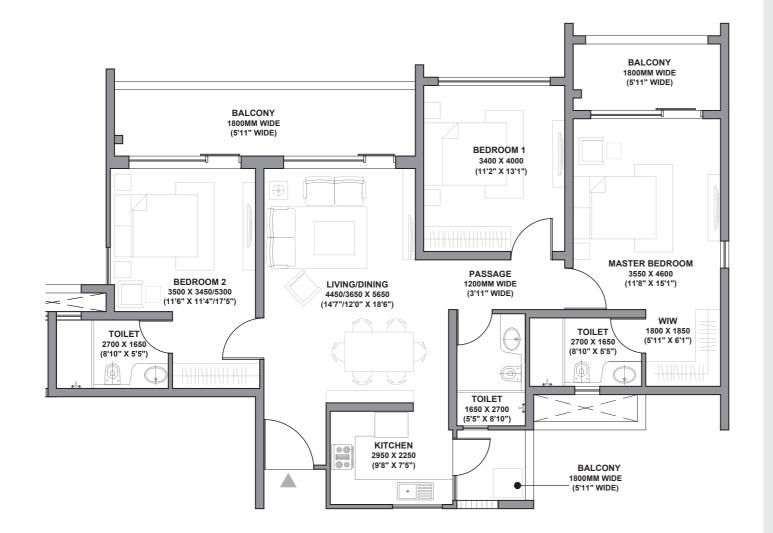

#### UNIT: 2 BHK (TYPE 1)

AREAS AS PER RERA UNIT CARPET AREA - 83.11 SQ.M. UNIT BALCONY AREA - 13.91 SQ.M. TOTAL AREA - 97.02 SQ.M.

RERA registration for Godrej Air (in four phases). Bearing No. RC/REP/HARERA/GGM/2018/32; RC/REP/HARERA/GGM/2018/33; RC/REP/HARERA/GGM/2018/34 & No. RC/REP/HARERA/GGM/2018/33 all dated 07.12.2018. License No. 115 of 2012. Building Plan Approval – Memo No. ZP-853/AD(RA)/2018/30817 dated 31.10.2018. available at www.haryanarera.gov.in

This is not an offer, an invitation to offer and/or commitment of any nature. This contains artistic impressions and no warranty is expressly or impliedly given that the completed development will comply in any degree with such artist's impression as depicted. Fixtures, furnitures hown in the layout plan are for representational purposes only and do not form a part of the standard specifications/amenities/services to be provided in the unit. "VIVIV' depicts only the area where a walk in wardrobe can be installed. However, the same is not being installed by the Developer. All specifications of the unit and fixtures and fitting shown in the plan are not final or binding upon the Developer to provide unless explicitly agreed in the final agreement between the Parties