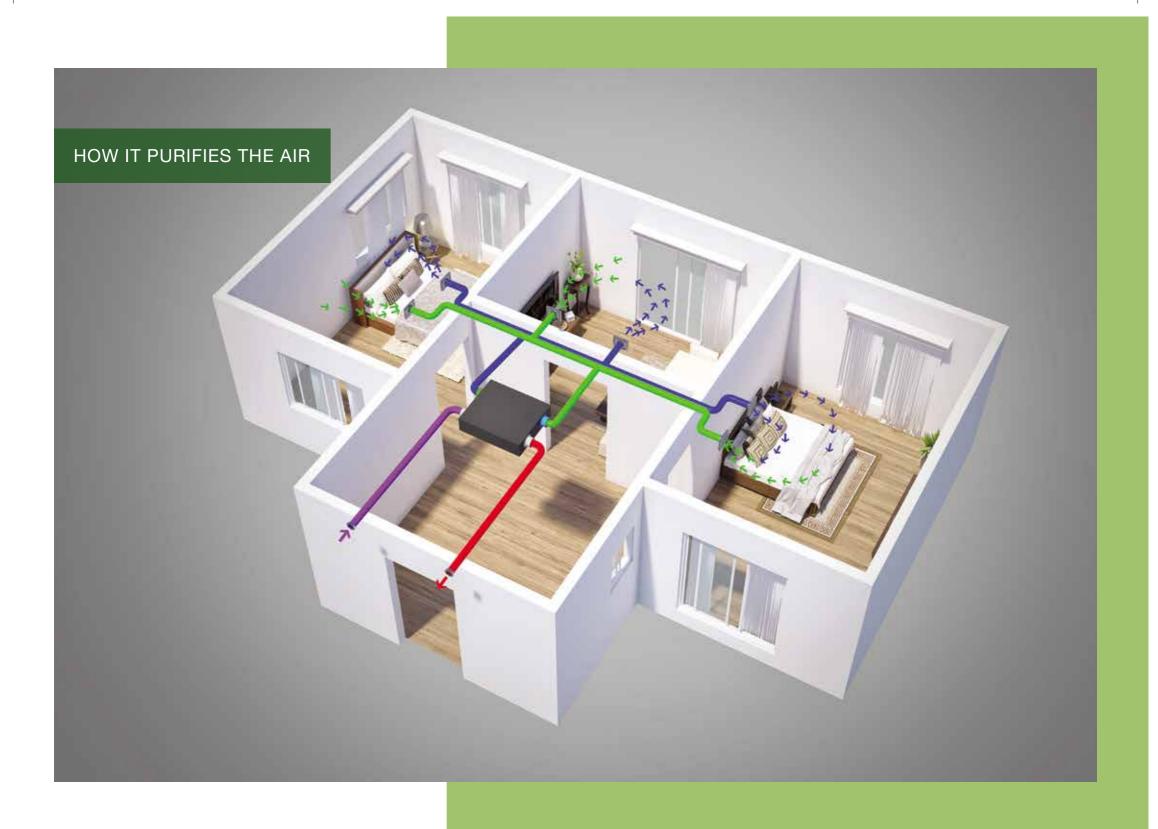

## A REVOLUTIONARY AIR PURIFICATION SYSTEM IS HERE - **CTFA**

Presenting a cutting-edge air purifying system – Centrally Treated Fresh Air or (CTFA) at Godrej Air. A simple and highly effective technology, it purifies air with complete ease and gives you a home that is fresh, clean and pollutant free.

In simple terms, CTFA is a centralized air purification system which runs through the entire home and is well hidden from view. It does its job silently while producing exceptional results. It helps remove stale air, controls carbon dioxide and eliminates harmful germs up to PM 2.5. A unique thing is that it traps harmful bacteria and doesn't allow them to breed again.

This makes the room's natural freshness last longer which in turn helps keep you and your loved ones lead a healthier life.

\*The maintenance of the CTFA shall be customer's responsibility