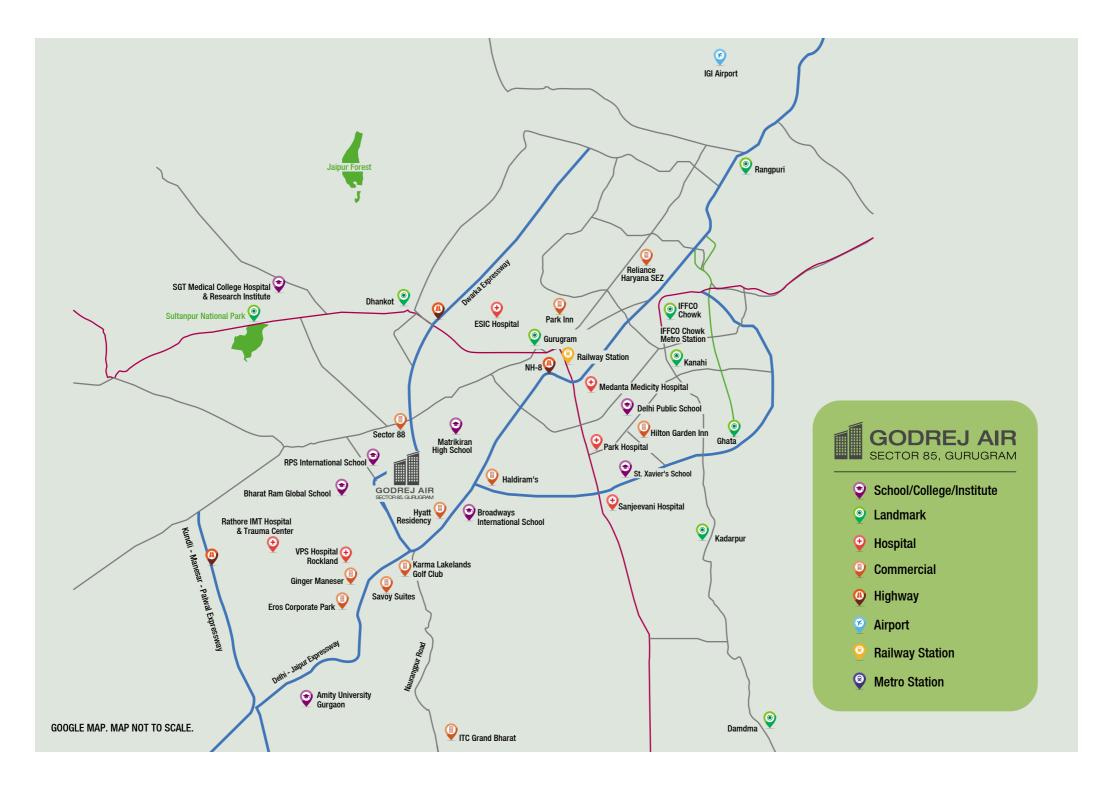

#### ESTABLISHED SOCIAL INFRASTRUCTURE

New Gurugram is considered as the destination next - as many upcoming developments, commercial establishments, SMEs and start-ups are taking shape here. At Godrej Air, you are connected to a world of opportunities and superior infrastructural developments at all times.

#### EDUCATION

Delhi Public School - Sec 84 St. Xavier's School - Sec 81 Bharat Ram Global School - Sec 83 Matrikiran High School - Sec 83 RPS International School - Sec 89 Amity University - Manesar

#### HOSPITAL

VPS Hospital Rockland - Sec 5 Park Hospital - Sec 47 Medanta - Sec 39 IMT Hospital & Trauma Center- Sec 7 SGT Med. College & Institute - Budhera

#### RETAIL, HOTEL & BUSINESS PARK

Sapphire Mall - Sec 83 Inox - Sec 83 Reliance Trends - Sec 83 Reliance Digital - Sec 83 Subway - Sec 83 Hyatt Residency - Sec 83 Savoy Suites - Sec 1, IMT Manesar McDonald's - Sec 1, IMT Manesar Eros Corporate Park - Sec 2, Manesar Karma Lakelands Golf Club - Sec 80

## EXCELLENT ACCESS TO 4 MAJOR EXPRESSWAYS

• NH-48

Pataudi Road

Disclaimer: Commercial Hub is not part of Godrej Air and is to be developed by third party.

Discover an unhindered life at Godrej Air, Gurugram - an address of 2, 3 and 4 BHK residences where you experience luxuries of nature like enhanced air quality\*, a cleaner environment, and healthy food.