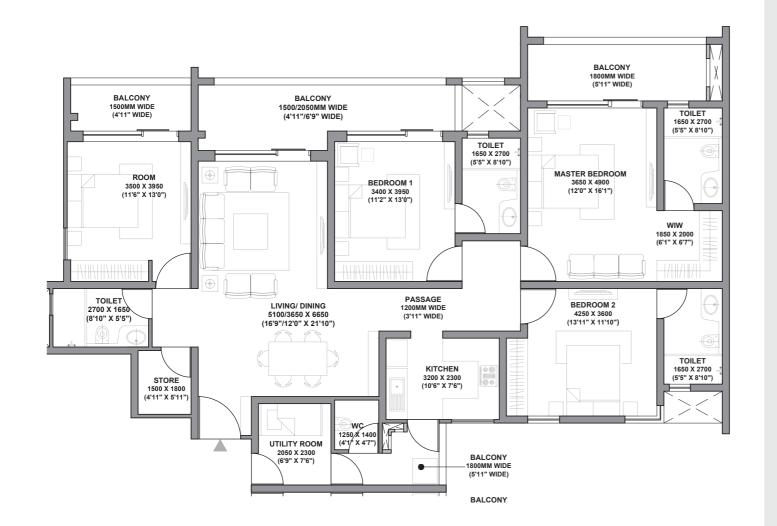

#### UNIT: 3 BHK - TYPE 1

AREAS AS PER RERA UNIT CARPET AREA - 107.87 SQ.M. UNIT BALCONY AREA - 20.00 SQ.M. TOTAL AREA - 127.87 SQ.M.

Õ

RERA registration for Godrej Air (in four phases). Bearing No. RC/REP/HARERA/GGM/2018/32; RC/REP/HARERA/GGM/2018/34; No. RC/REP/HARERA/GGM/2018/33; RC/REP/HARERA/GGM/2018/34 & No. RC/REP/HARERA/GGM/2018/33 all dated 07.12.2018. License No. 115 of 2012. Building Plan Approval – Memo No. ZP-853/AD(RA)/2018/30817 dated 31.10.2018. available at www.haryanarera.gov.in

This is not an offer, an invitation to offer and/or commitment of any nature. This contains artistic impressions and no warranty is expressly or impliedly given that the completed development will comply in any degree with such artist's impression as depicted. Fixtures, furniture shown in the layout plan are for representational purposes only and do not form a part of the standard specifications/amenities/services to be provided in the unit. "VIVIV- depicts only the area where a walk in wardrobe can be installed. However, the same is not being installed by the Developer. All specifications of the unit and fixtures and fitting shown in the plan are not final or binding upon the Developer to provide unless explicitly agreed in the final agreement between the Parties