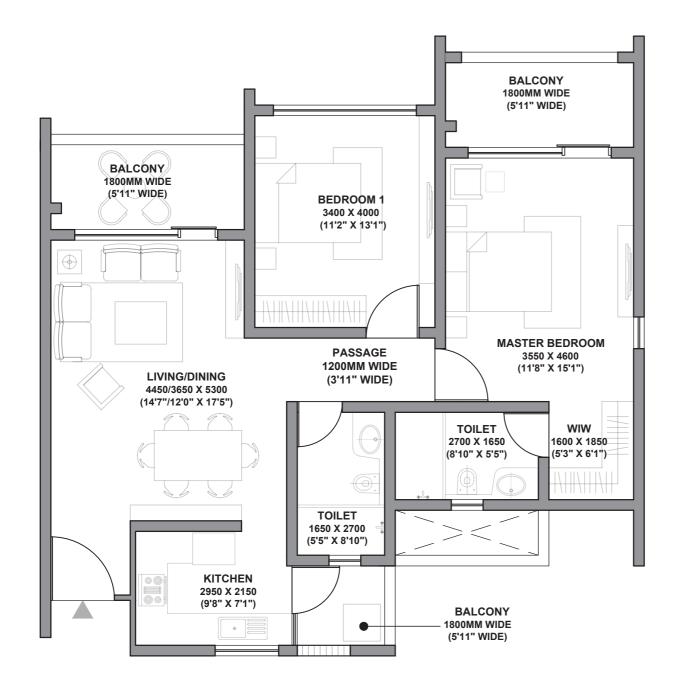

#### UNIT: 2 BHK (TYPE 1)

AREAS AS PER RERA UNIT CARPET AREA - 83.11 SQ.M. UNIT BALCONY AREA - 13.91 SQ.M. TOTAL AREA - 97.02 SQ.M.

RERA registration for Godrej Air (in four phases). Bearing No. RC/REP/HARERA/GGM/2018/32; RC/REP/HARERA/GGM/2018/33; RC/REP/HARERA/GGM/2018/34 & No. RC/REP/HARERA/GGM/2018/33 all dated 07.12.2018. License No. 115 of 2012. Building Plan Approval – Memo No. ZP-853/AD(RA)/2018/30817 dated 31.10.2018. available at www.haryanarera.gov.in

This is not an offer, an invitation to offer and/or commitment of any nature. This contains artistic impressions and no warranty is expressly or impliedly given that the completed development will comply in any degree with such artist's impression as depicted. Fixtures, furnitures hown in the layout plan are for representational purposes only and do not form a part of the standard specifications/amenities/services to be provided in the unit. "VIVIV' depicts only the area where a walk in wardrobe can be installed. However, the same is not being installed by the Developer. All specifications of the unit and fixtures and fitting shown in the plan are not final or binding upon the Developer to provide unless explicitly agreed in the final agreement between the Parties