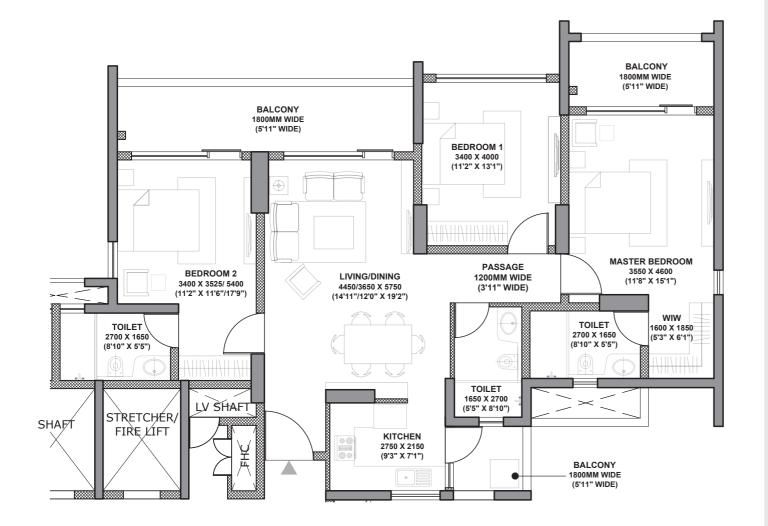

#### UNIT: 2 BHK (TYPE 1)

AREAS AS PER RERA UNIT CARPET AREA - 83.11 SQ.M. UNIT BALCONY AREA - 13.91 SQ.M. TOTAL AREA - 97.02 SQ.M.

RERA registration for Godrej Air (in four phases). Bearing No. RC/REP/HARERA/GGM/2018/32; RC/REP/HARERA/GGM/2018/33; RC/REP/HARERA/GGM/2018/34 & No. RC/REP/HARERA/GGM/2018/33 all dated 07.12.2018. License No. 115 of 2012. Building Plan Approval – Memo No. ZP-853/AD(RA)/2018/30817 dated 31.10.2018. available at www.haryanarera.gov.in

This is not an offer, an invitation to offer and/or commitment of any nature. This contains artistic impressions and no warranty is expressly or impliedly given that the completed development will comply in any degree with such artist's impression as depicted. Fixtures, furnitures hown in the layout plan are for representational purposes only and do not form a part of the standard specifications/amenities/services to be provided in the unit. "VIVIV' depicts only the area where a walk in wardrobe can be installed. However, the same is not being installed by the Developer. All specifications of the unit and fixtures and fitting shown in the plan are not final or binding upon the Developer to provide unless explicitly agreed in the final agreement between the Parties