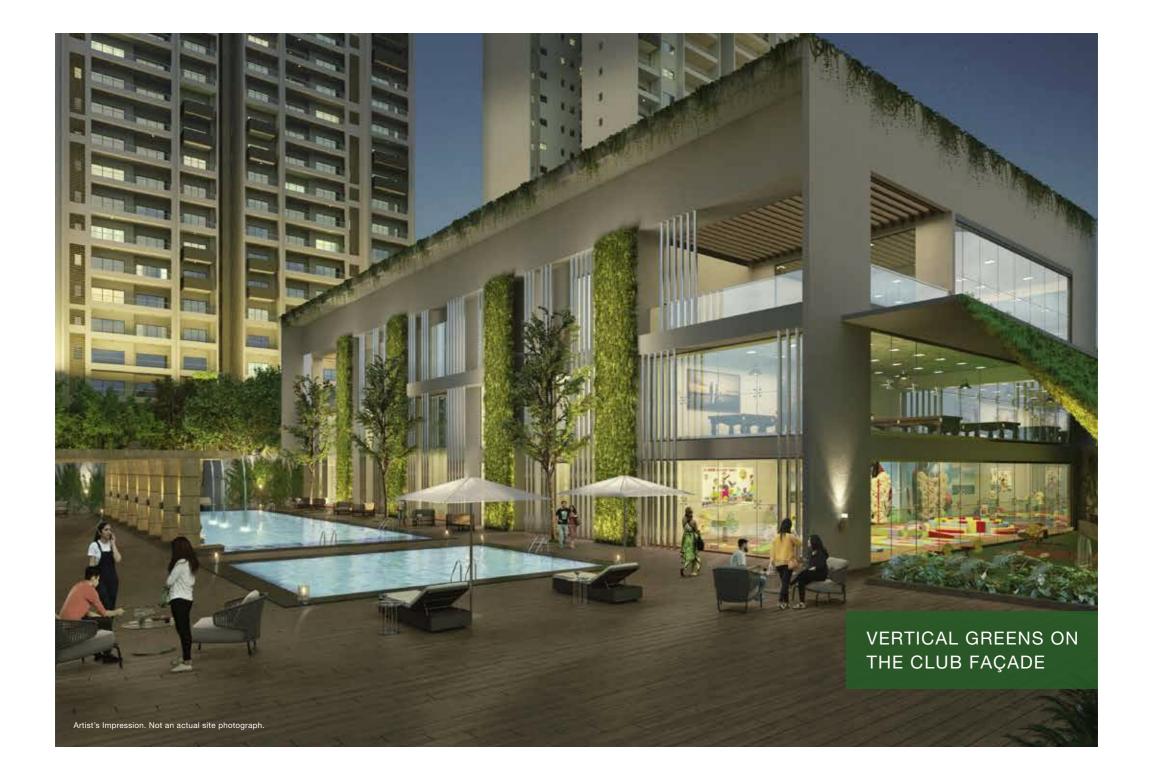

Artist's Impression. Not an actual site photograph.

Π

NATURAL AIR CLEANERS LIKE SALT LAMPS AND BEE WAX CANDLES IN THE COMMON TOWER AREAS

The club at Godrej Air, Gurugram has been designed to offer you amenities with a healthy dose of well-being. With vertical greens on the club's façade, an oxy pavilion, terrace greens on the upper level etc. life here will be the perfect balance of mind, body and soul.