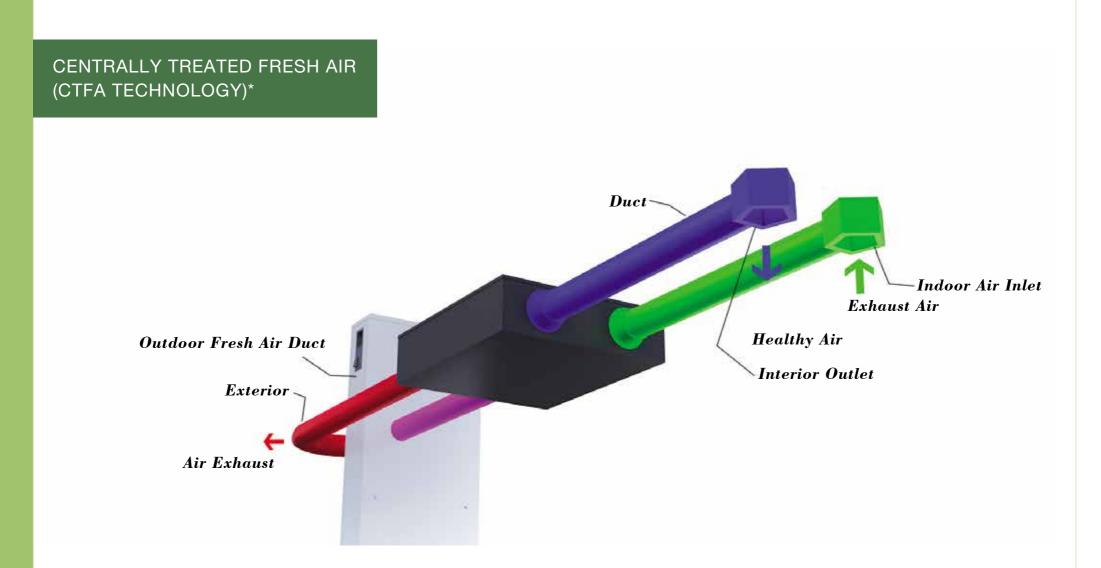

\*Enhanced Air Quality benefit is as per the Air Quality Index (AQI) survey done on site under controlled conditions by the Developer

BREATHE IN THE PURITY OF FRESH AIR WITH THE CENTRALLY TREATED FRESH AIR SYSTEM (CTFA TECHNOLOGY) AT GODREJ AIR

## A REVOLUTIONARY AIR PURIFICATION SYSTEM IS HERE - **CTFA**

Presenting a cutting-edge air purifying system – Centrally Treated Fresh Air or (CTFA) at Godrej Air. A simple and highly effective technology, it purifies air with complete ease and gives you a home that is fresh, clean and pollutant free.

In simple terms, CTFA is a centralized air purification system which runs through the entire home and is well hidden from view. It does its job silently while producing exceptional results. It helps remove stale air, controls carbon dioxide and eliminates harmful germs up to PM 2.5. A unique thing is that it traps harmful bacteria and doesn't allow them to breed again.