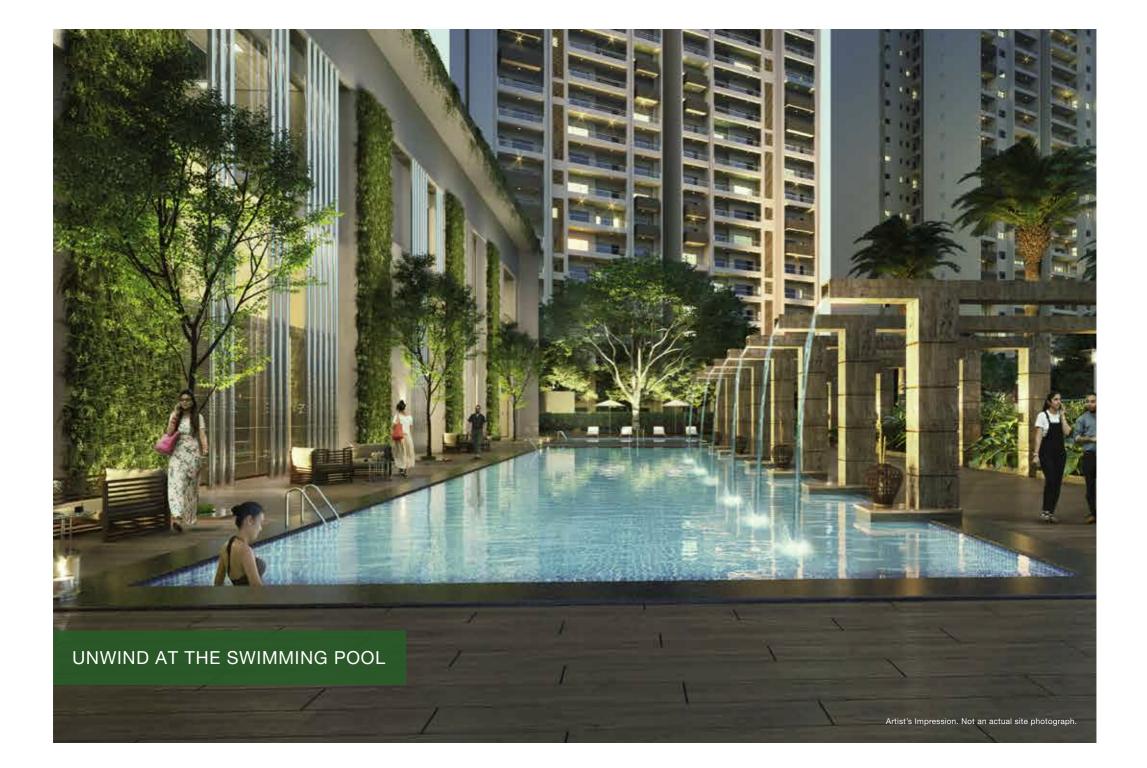

Artist's Impression. Not an actual site photograph.

Π

NATURAL AIR CLEANERS LIKE SALT LAMPS AND BEE WAX CANDLES IN THE COMMON TOWER AREAS

The club at Godrej Air, Gurugram has been designed to offer you amenities with a healthy dose of well-being. With vertical greens on the club's façade, an oxy pavilion, terrace greens on the upper level etc. life here will be the perfect balance of mind, body and soul.