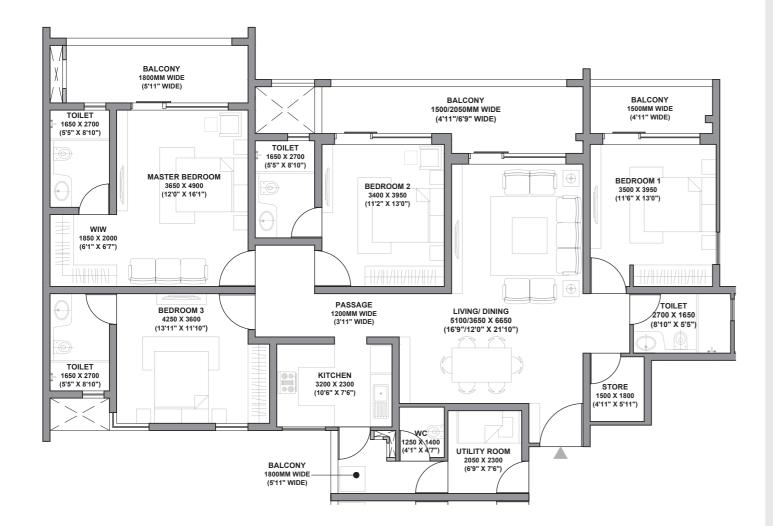

#### UNIT: 4 BHK + UTILITY (TYPE 1)

AREAS AS PER RERA UNIT CARPET AREA - 153.68 SQ.M. UNIT BALCONY AREA - 27.54 SQ.M. TOTAL AREA - 181.22 SQ.M.

RERA registration for Godrej Air (in four phases). Bearing No. RC/REP/HARERA/GGM/2018/32; RC/REP/HARERA/GGM/2018/33; RC/REP/HARERA/GGM/2018/34 & No. RC/REP/HARERA/GGM/2018/35 all dated 07.12.2018. License No. 115 of 2012. Building Plan Approval – Memo No. ZP-853/AD(RA)/2018/30817 dated 31.10.2018. available at

www.haryanarera.gov.in This is not an offer, an invitation to offer and/or commitment of any nature. This contains artistic impressions and no warranty is expressly or impliedly given that the completed development will comply in any degree with such artist's impression as depicted. Fixtures, furniture shown in the layout plan are for representational purposes only and do not form a part of the standard specifications/amenities/services to be provided in the unit. "WIW'- depicts only the area where a walk in wardrobe can be installed. However, the same is not being installed by the Developer. All specifications of the unit and fixtures and fitting shown in the plan are not final or binding upon the Developer to provide unless explicitly agreed in the final agreement between the Parties