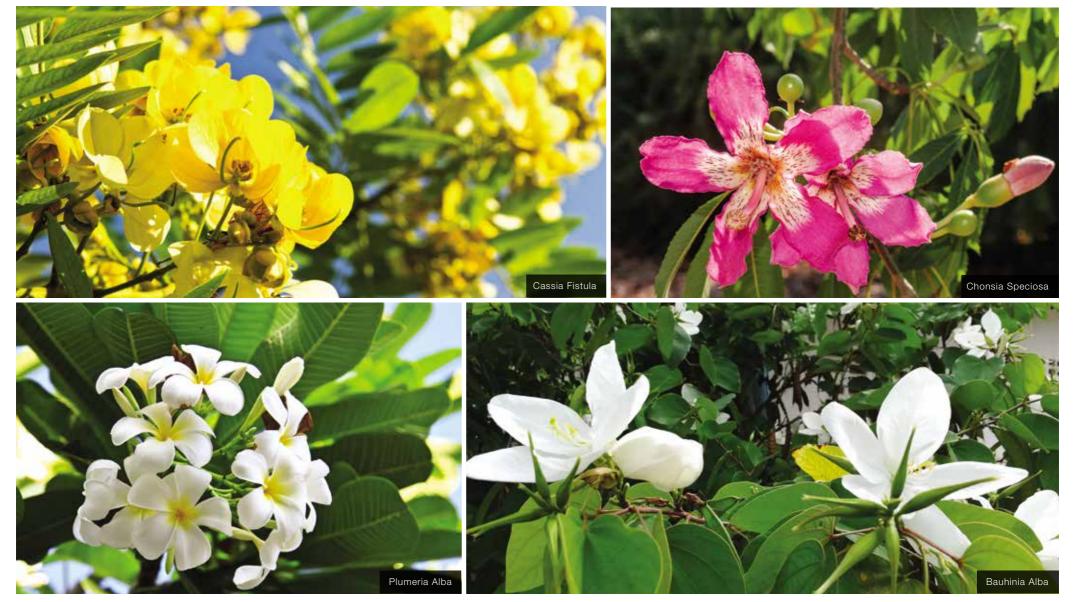

## TREE BOULEVARDS HAVE 6 VARIETIES OF TREES CHOSEN FOR POLLUTION CONTROLLING PROPERTIES

- Bauhinia Alba
- Chonsia Speciosa
- Cassia Fistula

- Terminalia MantlyPlumeria Alba
- Ficus Benjanina

Stock images for representative purpose only