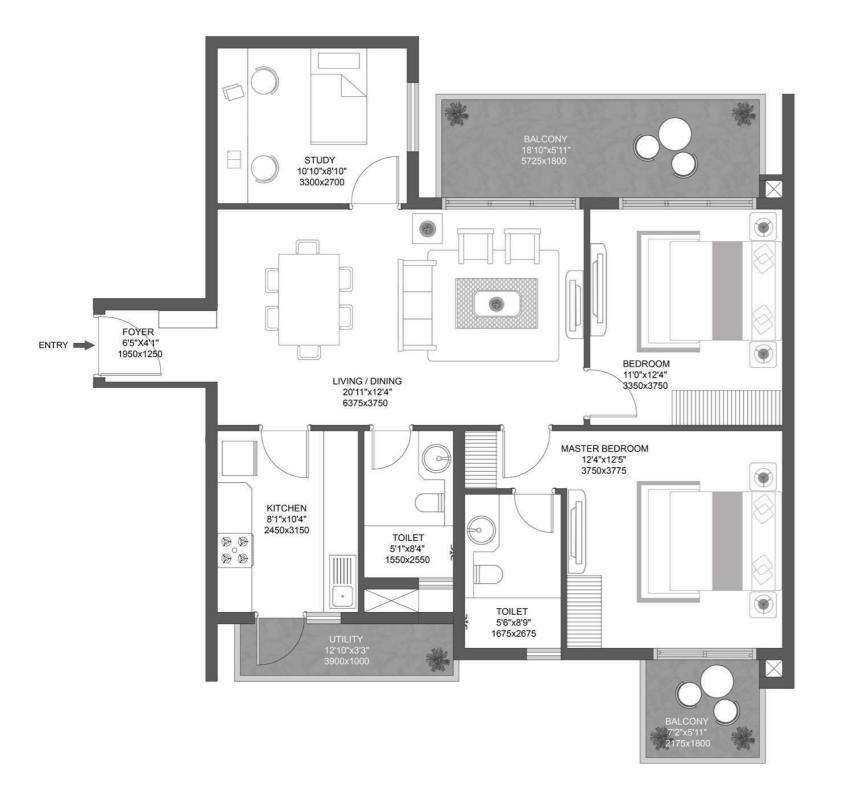

# 2 BHK+ Study - Type 2

Unit Carpet Area: 81.99 Sq.Mt. Exclusive Area: 17.97 Sq.Mt. Total Area: 99.96 Sq.Mt.