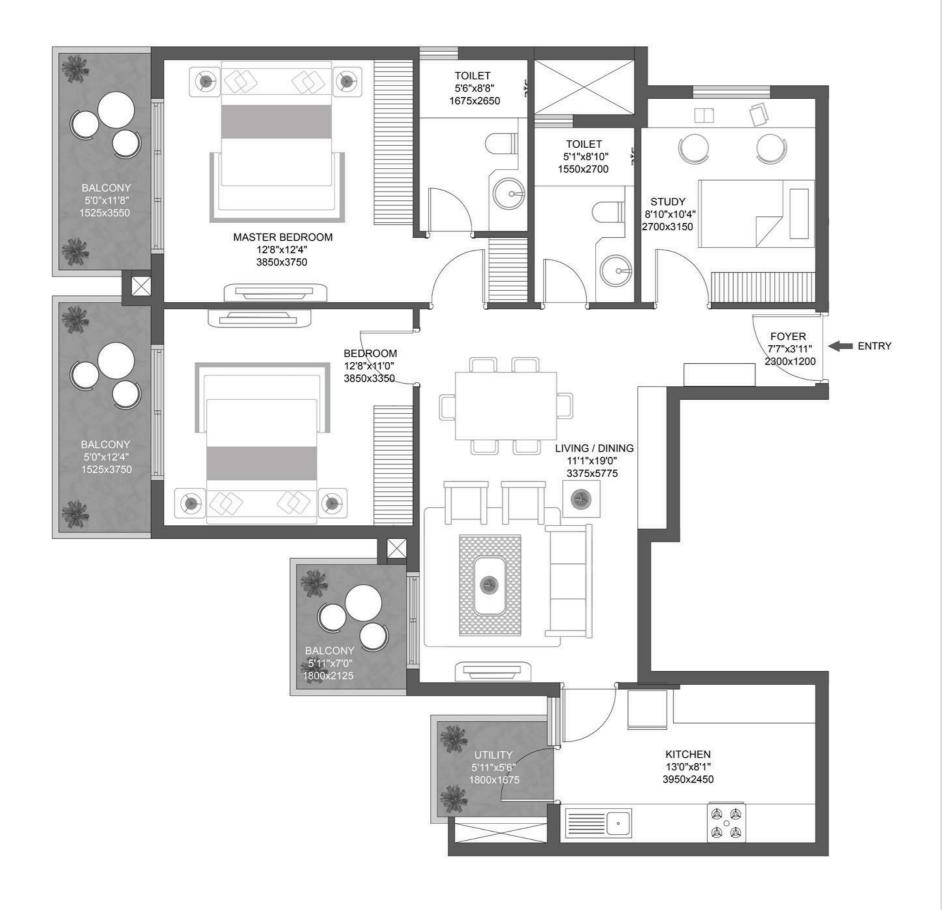

#### 3 RHK

Unit Carpet Area: 100.93 Sq.Mt. Exclusive Area: 29.83 Sq.Mt. Total Area: 130.76 Sq.Mt.

#### 3 BHK

Unit Carpet Area: 100.93 Sq.Mt. Exclusive Area: 29.83 Sq.Mt. Total Area: 130.76 Sq.Mt.