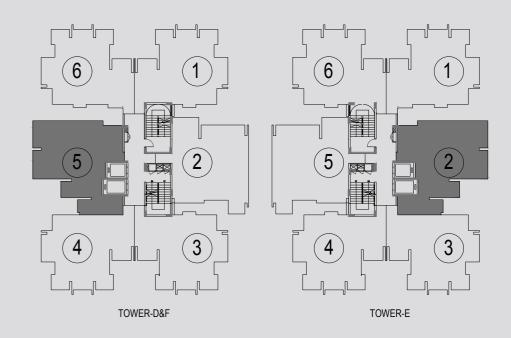

# **GODREJ ARIA** SECTOR 79, GURGAON

RERA Registration No.61 of 2017 dated 17.08.2017 - www.haryanarera.gov.in; License No 47 of 2013 & 109 of 2014; Building Plan Approval Memo No. ZP- 897/SD(BS)/2015/14623 dated 07/08/2015.. Fixtures, furniture shown in the layout plan are for representational purposes only and do not form part of the standard specifications/ amenities/services to be provided in the unit. In order to avoid any confusion, please note that Tower Nos. 9, 10, 11, 12, 13 and 14 shown in the approved plans corresponds to the Tower Nos. A, B, C, D, F and E of this marketing layout plan respectively. Official website of the company is www.godrejproperties.com. Please do not rely on any other website.

5 4

6

RERA Registration No.61 of 2017 dated 17.08.2017- www.haryanarera.gov.in; License No 47 of 2013 & 109 of 2014; Building Plan Approval Memo No. ZP- 897/SD(BS)/2015/14623 dated 07/08/2015.. Fixtures, furniture shown in the layout plan are for representational purposes only and do not form part of the standard specifications/ amenities/services to be provided in the unit. In order to avoid any confusion, please note that Tower Nos. 9, 10, 11, 12, 13 and 14 shown in the approved plans corresponds to the Tower Nos. A, B, C, D, F and E of this marketing layout plan respectively. Official website of the company is www.godrejproperties.com. Please do not rely on any other website.