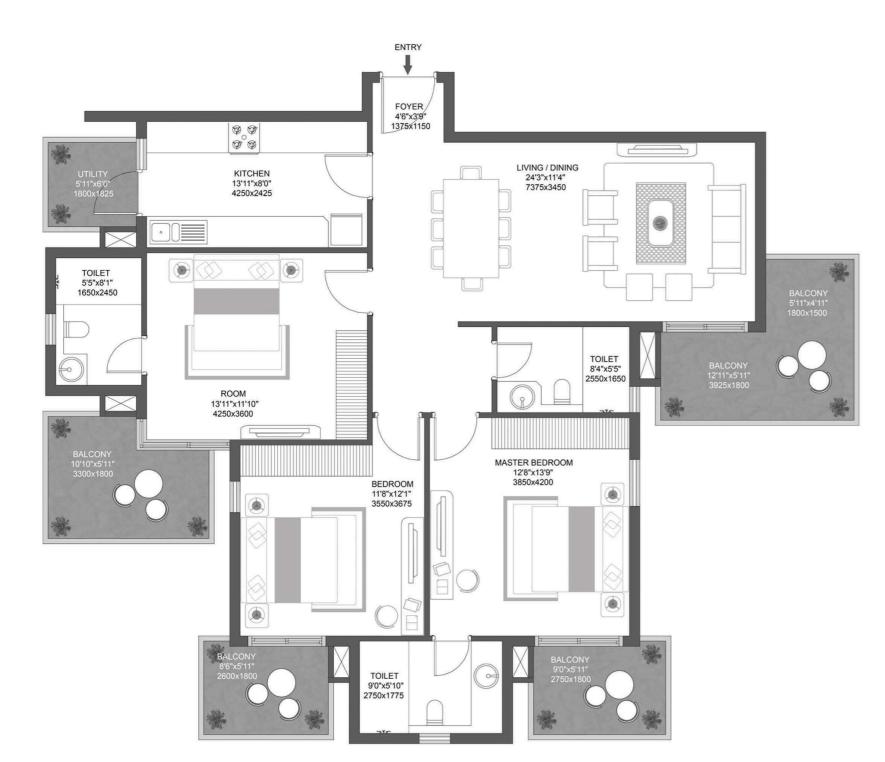

# 3 BHK + Utility Room

Unit Carpet Area: 119.92 Sq.Mt. Exclusive Area: 31.07 Sq.Mt. Total Area: 150.99 Sq.Mt.

TOWER-A,B&C