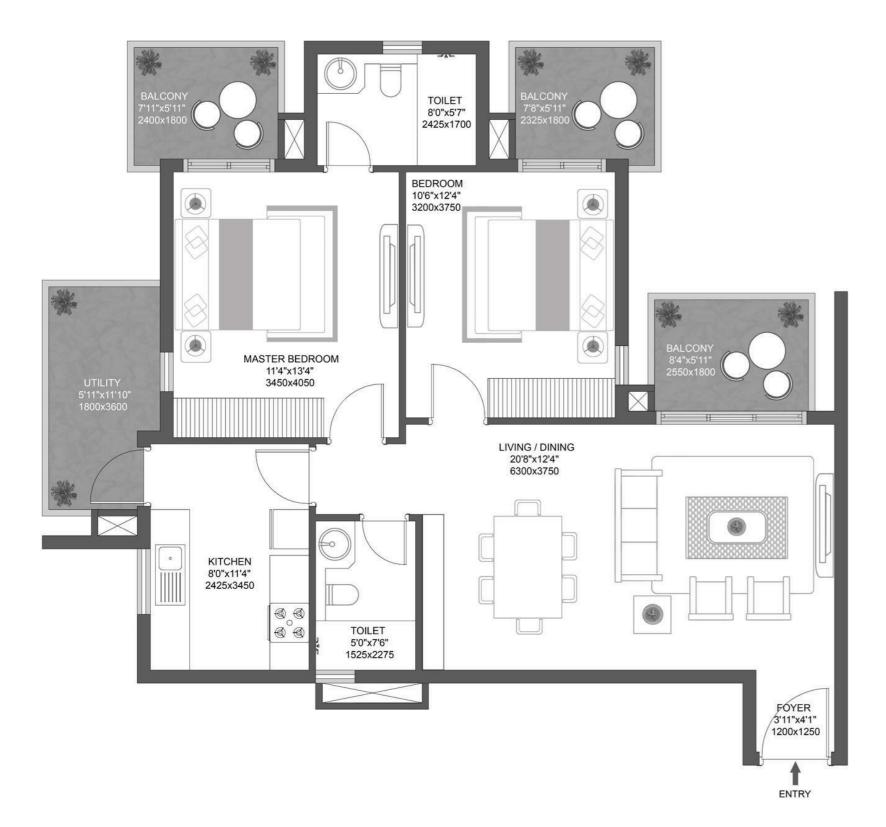

#### 2 BHK

Unit Carpet Area: 70 Sq.Mt. Exclusive Area: 19.04 Sq.Mt. Total Area: 89.04 Sq.Mt.