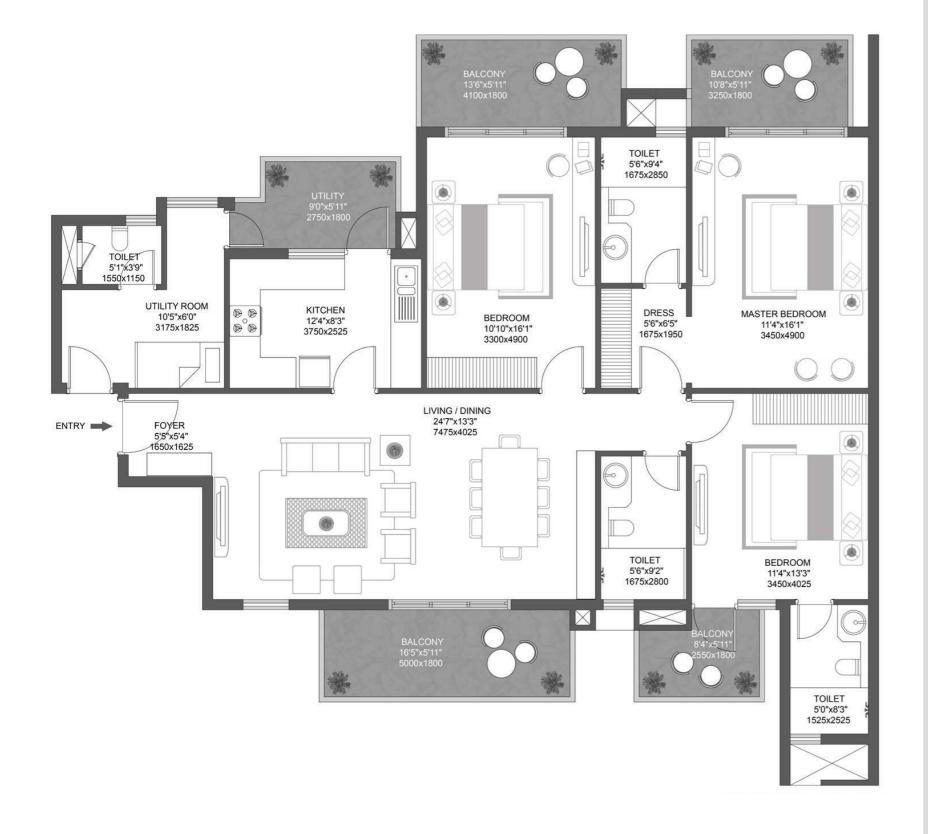

# 3 BHK + Utility Room

Unit Carpet Area: 119.92 Sq.Mt. Exclusive Area: 31.07 Sq.Mt. Total Area: 150.99 Sq.Mt.

TOWER-A,B&C