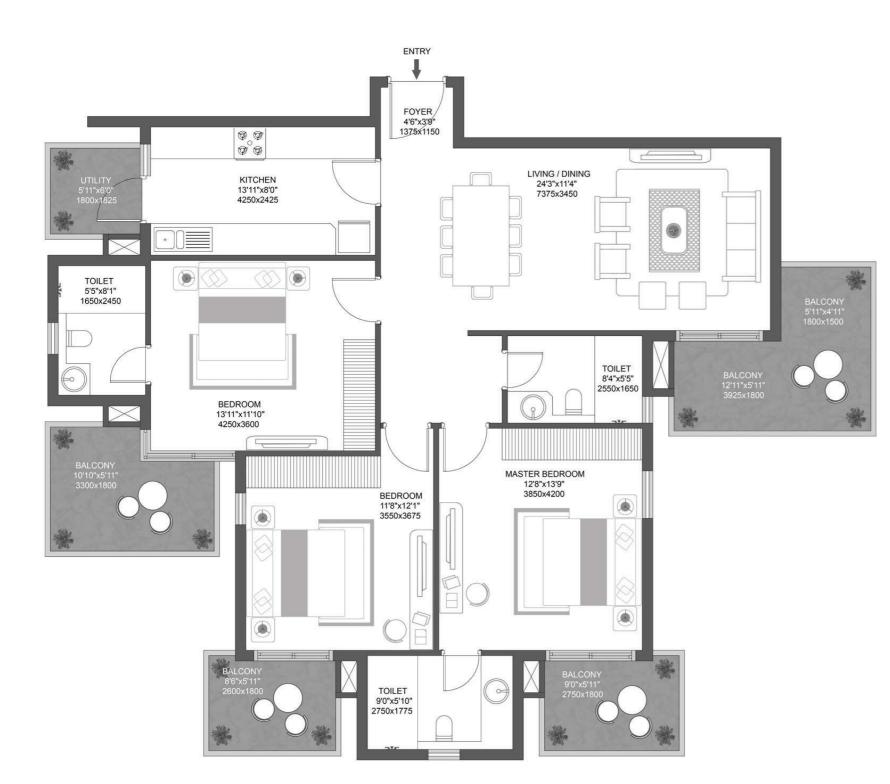

# 3 BHK + Utility Room

Unit Carpet Area: 119.92 Sq.Mt. Exclusive Area: 31.07 Sq.Mt. Total Area: 150.99 Sq.Mt.

TOWER-A,B&C