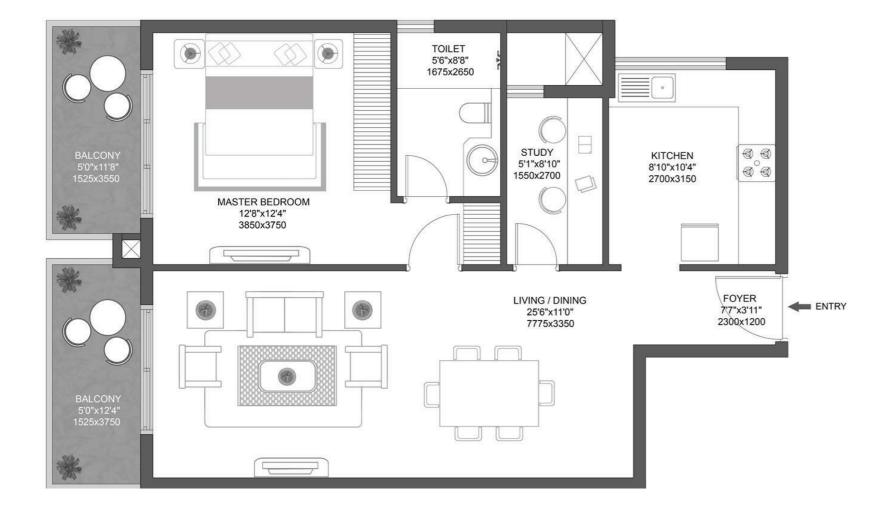

# 1 BHK + Study

Unit Carpet Area: 63.19 Sq.Mt. Exclusive Area: 11.02 Sq.Mt. Total Area: 74.21 Sq.Mt.