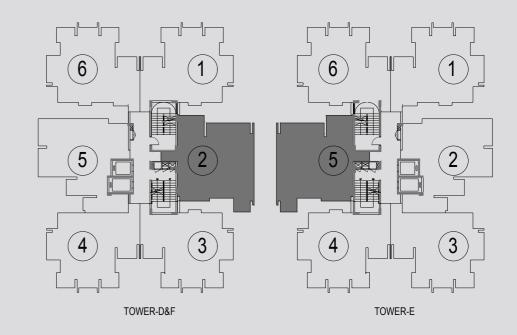

# **GODREJ ARIA** SECTOR 79, GURGAON

RERA Registration No.61 of 2017 dated 17.08.2017 - www.haryanarera.gov.in; License No 47 of 2013 & 109 of 2014; Building Plan Approval Memo No. ZP- 897/SD(BS)/2015/14623 dated 07/08/2015.. Fixtures, furniture shown in the layout plan are for representational purposes only and do not form part of the standard specifications/ amenities/services to be provided in the unit. In order to avoid any confusion, please note that Tower Nos. 9, 10, 11, 12, 13 and 14 shown in the approved plans corresponds to the Tower Nos. A, B, C, D, F and E of this marketing layout plan respectively. Official website of the company is www.godrejproperties.com. Please do not rely on any other website.

5 4

6

RERA Registration No.61 of 2017 dated 17.08.2017- www.haryanarera.gov.in; License No 47 of 2013 & 109 of 2014; Building Plan Approval Memo No. ZP- 897/SD(BS)/2015/14623 dated 07/08/2015.. Fixtures, furniture shown in the layout plan are for representational purposes only and do not form part of the standard specifications/ amenities/services to be provided in the unit. In order to avoid any confusion, please note that Tower Nos. 9, 10, 11, 12, 13 and 14 shown in the approved plans corresponds to the Tower Nos. A, B, C, D, F and E of this marketing layout plan respectively. Official website of the company is www.godrejproperties.com. Please do not rely on any other website.