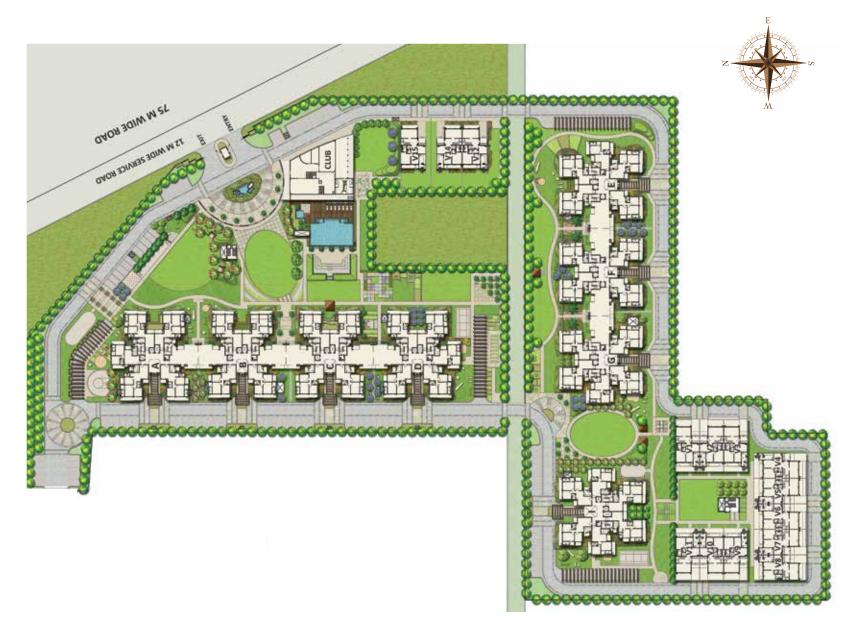

## SITE PLAN

- 1. Club/Multi-purpose Hall/Cafeteria
- 2. Pool
- 3. Kids' Pool
- 4. Basketball Court
- 5. Tennis Court
- 6. Badmiton Court
- 7. Cricket Net
- 8. Squash Court
- 9. Skating Rink
- 10. Amphitheatre
- 11. Kids Play Area and Sand Pits
- 12. Jogging & walking tracks
- 13. Yoga Huts
- 14. Basement Parking
- 15. Surface Parking
- 16. Pets Garden
- 17. Central Garden
- 18. Villas