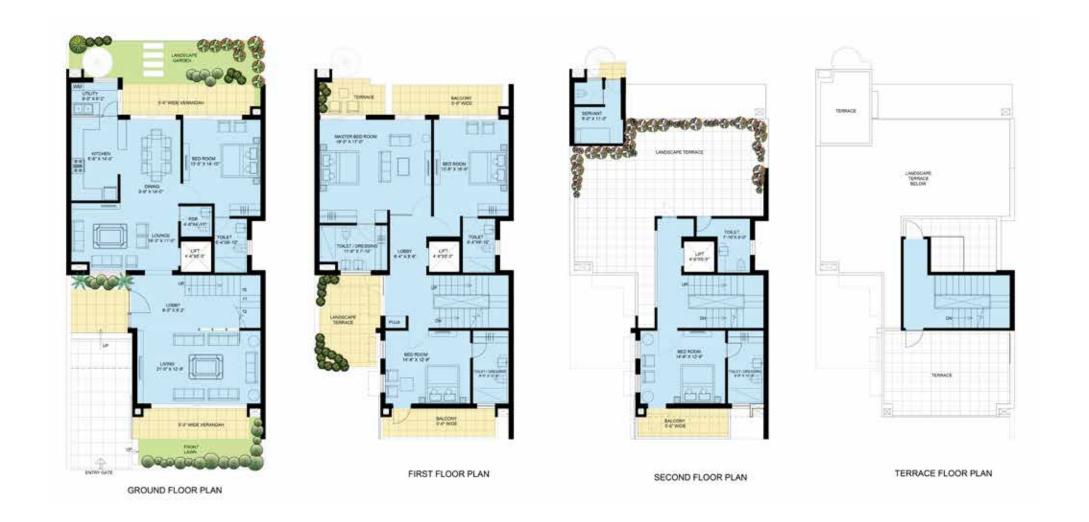

menities of the world at your Villa. Spend each moment with peace, joy, and ample space at home.

- Club house with Gymnasium, Table Tennis, Swimming Pool, Restaurant and much more
- Luxurious guest rooms
- Lawn Tennis court
- Squash court
- Basket Ball court
- Cricket net
- Kids play area
- Amphitheatre
- Lush green lawns
- 3 tier security system













## SITE PLAN

- 1. Club/Multi-purpose Hall/Cafeteria
- 2. Pool
- 3. Kids' Pool
- 4. Basketball Court
- 5. Tennis Court
- 6. Badmiton Court
- 7. Cricket Net
- 8. Squash Court
- 9. Skating Rink
- 10. Amphitheatre
- 11. Kids Play Area and Sand Pits
- 12. Jogging & walking tracks
- 13. Yoga Huts
- 14. Basement Parking
- 15. Surface Parking
- 16. Pets Garden
- 17. Central Garden
- 18. Villas







## FLOOR PLAN

Super Area: 5480 Sq.ft.



## FLOOR PLAN

Super Area: 5840 Sq.ft.





# ABOUT BESTECH GROUP

#### SUCCESS FOUNDED ON TRUST

The Ananda Villas are backed by the Bestech Group – a multi-specialty conglomerate with over 28 years of experience in delivering projects across Residential, Commercial, Retail & Hotels.

### **RESIDENTIAL PROJECTS**

Park View Sanskruti, Gurugram | Park View Grand Spa, Gurugram | Park View Spa, Gurugram | Park View Spa Next, Gurugram | Park View Ananda, Gurugram | Park View Residences, Mohali I Park View City 1, Gurugram | Park View City 2, Gurugram | Bestech City, Dharuhera | Park View Delight, Dharuhera.

### **COMMERCIAL & RETAIL PROJECTS**

Bestech City Gate, Gurugram | Bestech Orient Business Tower, Gurugram | Bestech Cyber Park, Gurugram | Bestech Business Tower, Gurugram | Bestech B