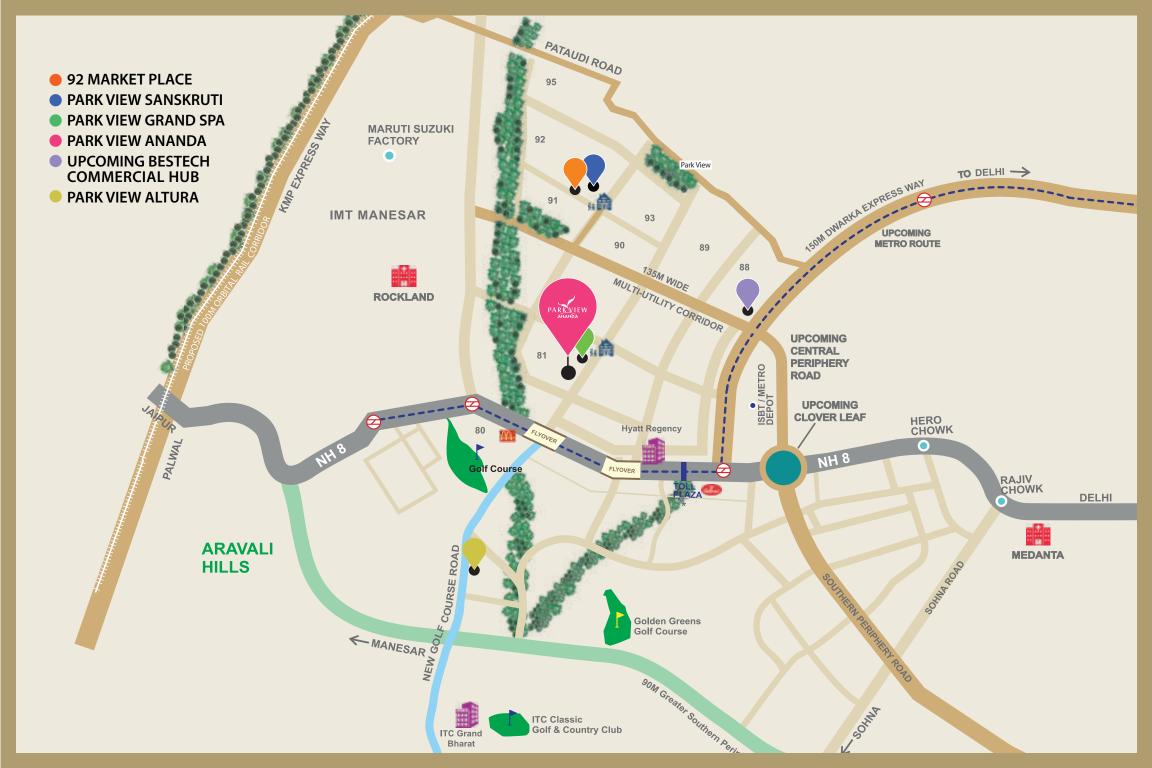

rious Lifestyle awaits you with the BEST amenities of the world at your Villa. Spend each moment with peace, joy, and ample space at home.

- Club house with Gymnasium, Table Tennis, Swimming Pool, Restaurant and much more
- Luxurious guest rooms
- Lawn Tennis court
- Squash court
- Basket Ball court
- Cricket net
- Kids play area
- Amphitheatre
- Lush green lawns
- 3 tier security system













## SITE PLAN

- 1. Club/Multi-purpose Hall/Cafeteria
- 2. Pool
- 3. Kids' Pool
- 4. Basketball Court
- 5. Tennis Court
- 6. Badmiton Court
- 7. Cricket Net
- 8. Squash Court
- 9. Skating Rink
- 10. Amphitheatre
- 11. Kids Play Area and Sand Pits
- 12. Jogging & walking tracks
- 13. Yoga Huts
- 14. Basement Parking
- 15. Surface Parking
- 16. Pets Garden
- 17. Central Garden
- 18. Villas







## FLOOR PLAN

Super Area: 5480 Sq.ft.



## FLOOR PLAN

Super Area: 5840 Sq.ft.





# ABOUT BESTECH GROUP

#### SUCCESS FOUNDED ON TRUST

The Ananda Villas are backed by the Bestech Group – a multi-specialty conglomerate with over 28 years of experience in delivering projects across Residential, Commercial, Retail & Hotels.

### **RESIDENTIAL PROJECTS**

Park View Sanskruti, Gurugram | Park View Grand Spa, Gurugram | Park View Spa, Gurugram | Park View Spa Next, Gurugram | Park View Ananda, Gurugram | Park View Residences, Mohali I Park View City 1, Gurugram | Park View City 2, Gurugram | Bestech City, Dharuhera | Park View Delight, Dharuhera.

### **COMMERCIAL & RETAIL PROJECTS**

Bestech City Gate, Gurugram | Bestech Orient Business Tower, Gurugram | Bestech Cyber Park, Gurugram | Be