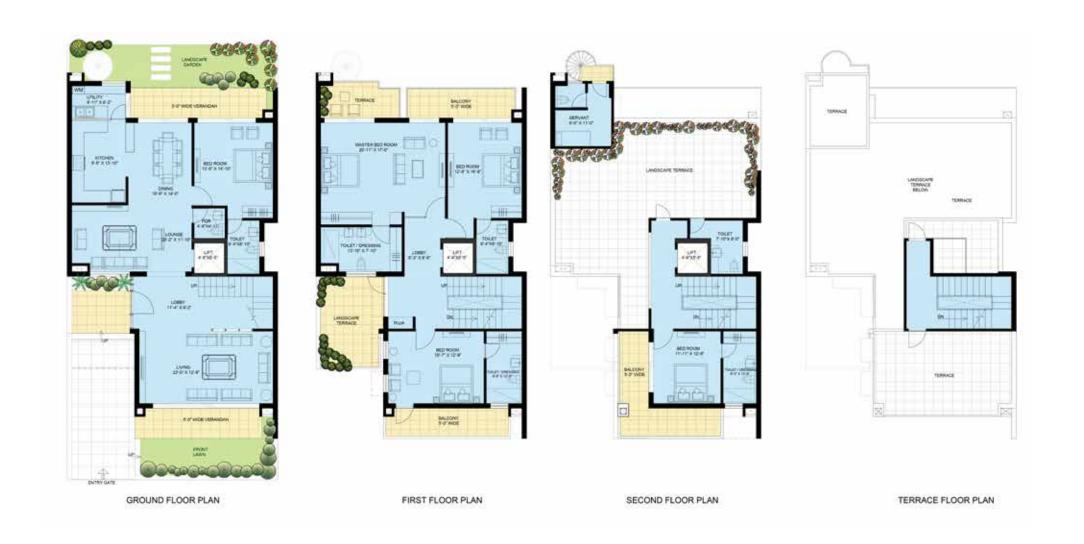

each moment with peace, joy, and ample space at home.

- Club house with Gymnasium, Table Tennis, Swimming Pool, Restaurant and much more
- Luxurious guest rooms
- Lawn Tennis court
- Squash court
- Basket Ball court
- Cricket net
- Kids play area
- Amphitheatre
- Lush green lawns
- 3 tier security system













## SITE PLAN

- 1. Club/Multi-purpose Hall/Cafeteria
- 2. Pool
- 3. Kids' Pool
- 4. Basketball Court
- 5. Tennis Court
- 6. Badmiton Court
- 7. Cricket Net
- 8. Squash Court
- 9. Skating Rink
- 10. Amphitheatre
- 11. Kids Play Area and Sand Pits
- 12. Jogging & walking tracks
- 13. Yoga Huts
- 14. Basement Parking
- 15. Surface Parking
- 16. Pets Garden
- 17. Central Garden
- 18. Villas







## FLOOR PLAN

Super Area: 5480 Sq.ft.



## FLOOR PLAN

Super Area: 5840 Sq.ft.





# ABOUT BESTECH GROUP

#### SUCCESS FOUNDED ON TRUST

The Ananda Villas are backed by the Bestech Group – a multi-specialty conglomerate with over 28 years of experience in delivering projects across Residential, Commercial, Retail & Hotels.

### **RESIDENTIAL PROJECTS**

Park View Sanskruti, Gurugram | Park View Grand Spa, Gurugram | Park View Spa, Gurugram | Park View Spa Next, Gurugram | Park View Ananda, Gurugram | Park View Residences, Mohali I Park View City 1, Gurugram | Park View City 2, Gurugram | Bestech City, Dharuhera | Park View Delight, Dharuhera.

### **COMMERCIAL & RETAIL PROJECTS**

Bestech City Gate, Gurugram | Bestech Orient Business Tower, Gurugram | Bestech Cyber Park, Gurugram | Bestech Business Tower, Gurugram | Bestech Business Tower, Mohali | Bestech Chambers,