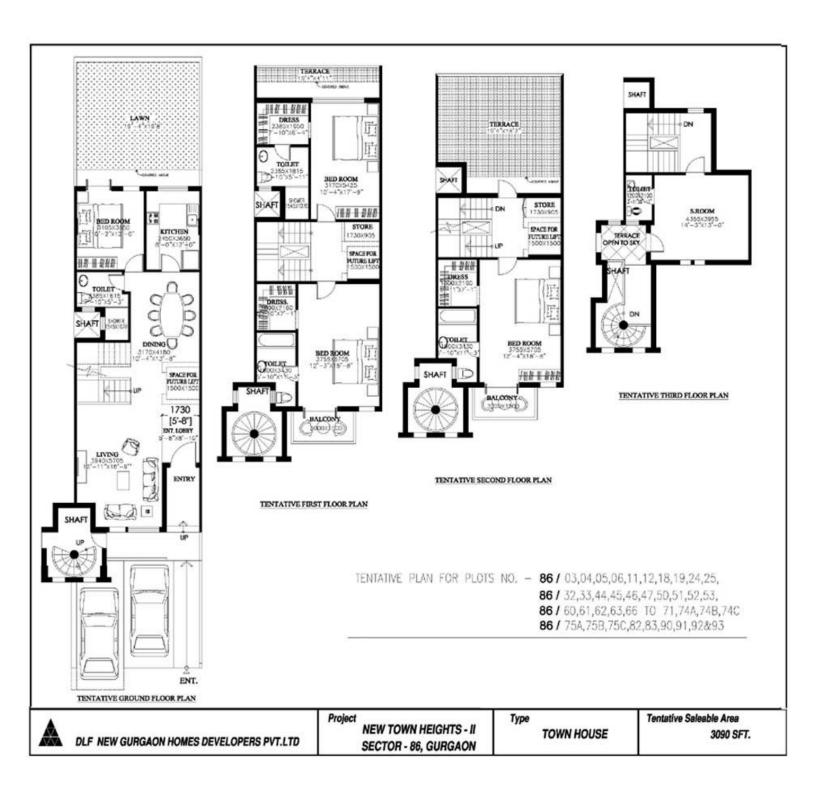

## **Town Houses** in Express Greens

- Exclusive dwelling with Garden and Terrace in the price **Rs 83 lacs to 1.08 crores**
- All the benefits of living in a condominium e.g. Full Power Back-up, Club Facility, Security System etc.
- · All bedrooms with attached balcony