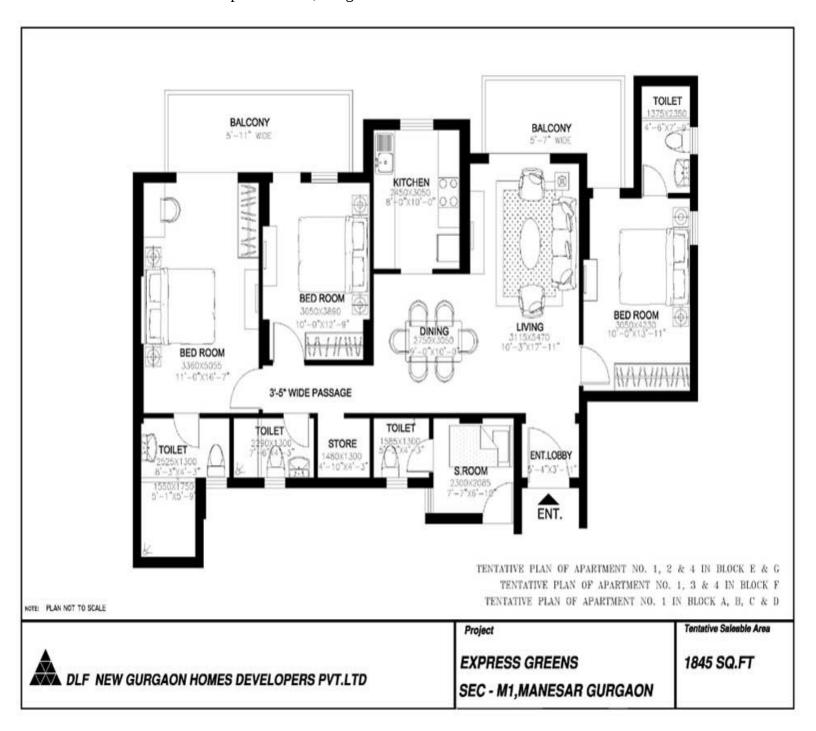

Floor Plans of DLF: Express Greens, Gurgaon

NOTE: PLAN NOT TO SCALE

TENTATIVE FLAN OF AFARTMENT NO. 5 & T IN BLOCK A, D, C & D

DLF NEW GURGAON HOMES DEVELOPERS PVT.LTD

Project

EXPRESS GREENS

SEC - M1,MANESAR GURGAON

Tentative Saleable Area

2230 SQ.FT