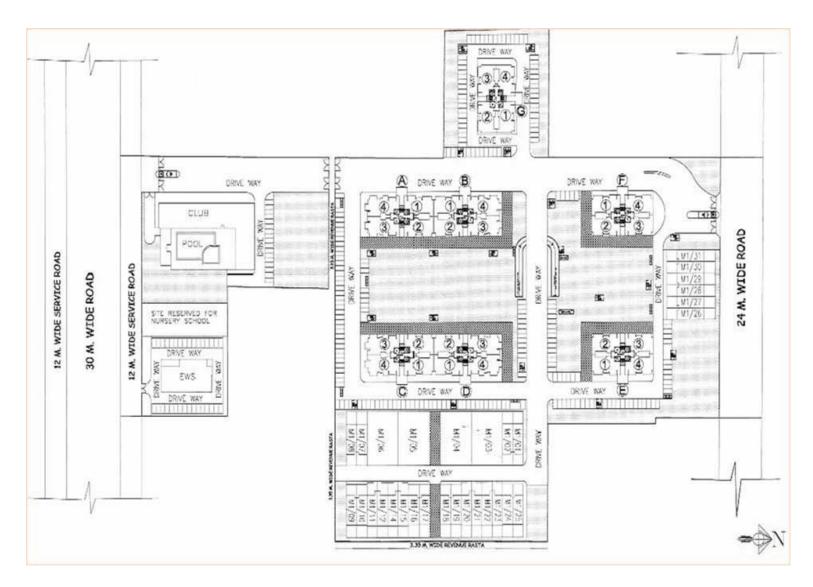

st Rooms have attached balcony/sit out.

### Pricing for Town Houses and Independent Floors:

|                   | As Applicable |
|-------------------|---------------|
| Basic Sale Price: |               |

| EDC & IDC:        | Rs. 150 per sq.ft. |
|-------------------|--------------------|
| Parking (2 Slots) | Rs.5.00 Lacs       |
| PLC               | As applicable      |

Note: - Two car parking are mandatory

| Booking Amount: | Rs. 5 Lacs (in favour of DLF Home Developers Ltd)                                        |
|-----------------|------------------------------------------------------------------------------------------|
|                 | Rs 10 Lacs for Town Houses and Independent floors (in favour of DLF Home Developers Ltd) |

# Site Plan of DLF: Express Greens, Gurgaon



# **Location Map of DLF: Express Greens, Gurgaon**