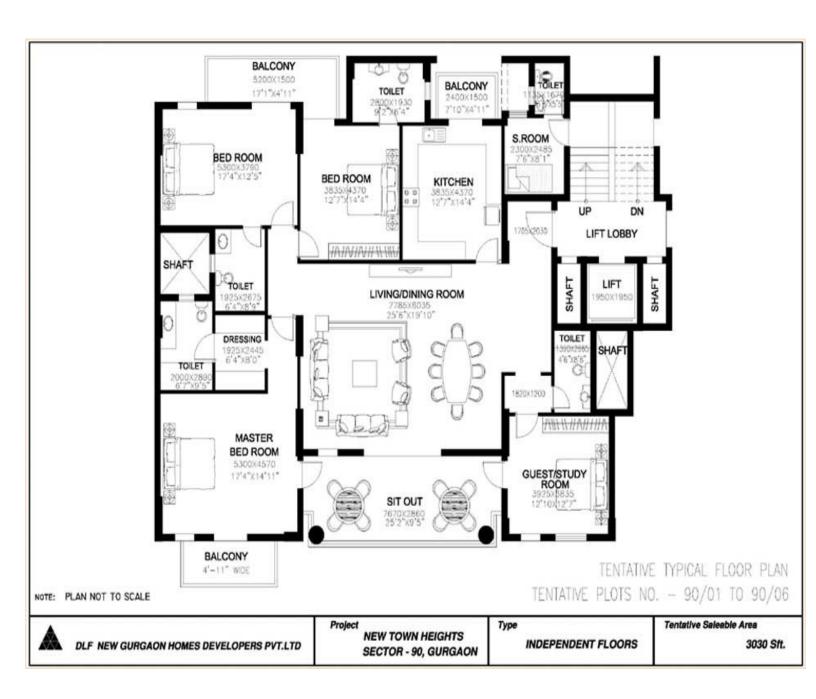

## **Independent Floors** in Express Greens

- Well laid out design with no wastage of space
- In the price range of **Rs 81 lacs to 90 lacs**.
- Car parking and garden on stilt level
- All the benefits of living in a condominium eg. Full Power Back-Up,Club Facility,Security System etc.
- All Bedroom/Guest Rooms have attached balcony/sit out.