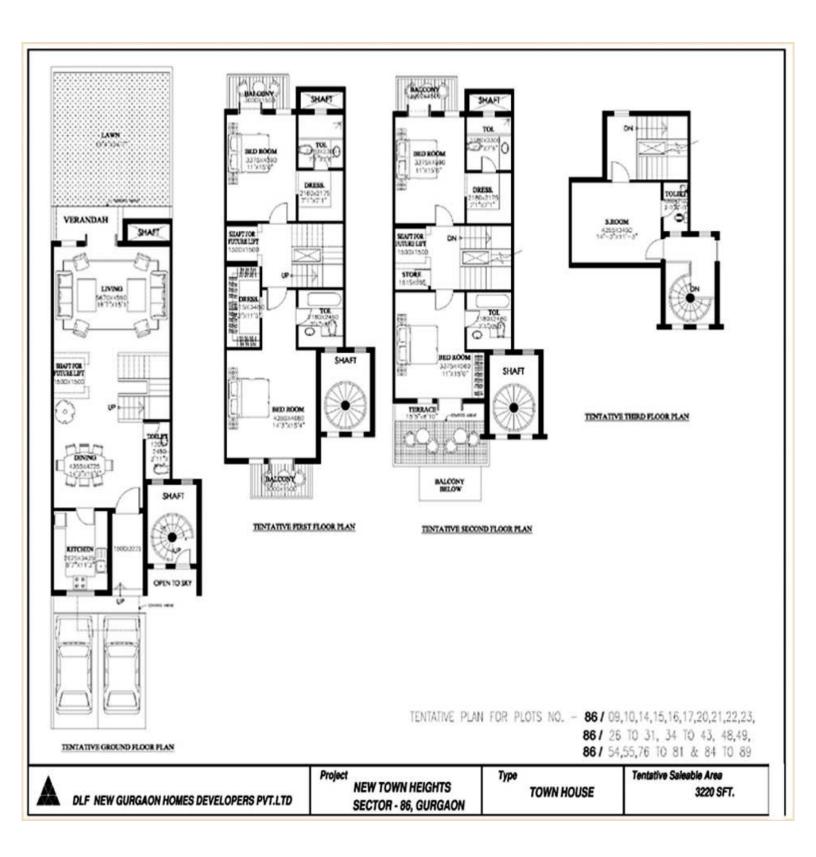

Floor Plans of DLF: Express Greens, Gurgaon

NOTE: PLAN NOT TO SCALE

TENTATIVE FLAN OF AFARTMENT NO. 5 & T IN BLOCK A, D, C & D

DLF NEW GURGAON HOMES DEVELOPERS PVT.LTD

Project

EXPRESS GREENS

SEC - M1,MANESAR GURGAON

Tentative Saleable Area

2230 SQ.FT